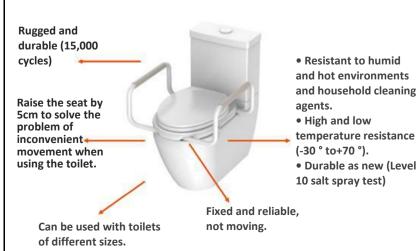

### **Detail specifications**

- · Easy Comfort Raised Height Toilet Seat with Rail
- · Rugged and durable (15,000 cycles)
- · Raise the seat by 5cm to solve the problem of inconvenient movement when using the toilet.
- · Resistant to humid and hot environments and household cleaning agents.
- · High and low temperature resistance (-30  $^{\circ}$  to+70  $^{\circ}$ ).
- · Durable as new (Level 10 salt spray test)
- · Fixed and reliable, not moving
- · Max operation loading: 100kg
- · Max loading of handle: 50kg (one-side)
- · Certification: JCT2102-2012