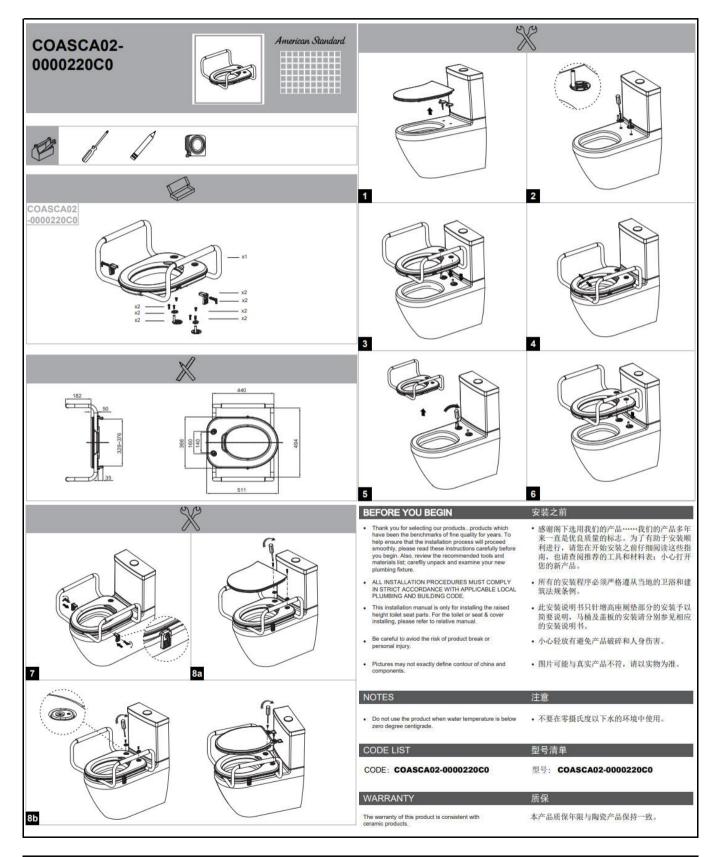

### SANITARY WARE SPECIFICATION SHEET

| Item Descriptions | American Standard (PRC) Easy comfort raised height toilet seat with rail |  |  |  |
|-------------------|--------------------------------------------------------------------------|--|--|--|
| Dimensions        | Refer to Drawing                                                         |  |  |  |
| Model             | COASCA02-0000220C0                                                       |  |  |  |
| Material          | HDPE (Seat) / Steel (Handle)                                             |  |  |  |
| Manufacturer      | American Standard (PRC)                                                  |  |  |  |
| Source            | Acme Sanitary Ware Co. Ltd<br>Mr. Eric Wong/ Mr. Don Yuen                |  |  |  |
| Contact Tel/Fax   | (852) 2388-7171 / (852) 2710-8012                                        |  |  |  |
| E-mail            | acme@acmesanitary.com.hk                                                 |  |  |  |
| Website           | www.acmesanitary.com.hk                                                  |  |  |  |

### **Detail specifications**

- · Easy Comfort Raised Height Toilet Seat with Rail
- · Rugged and durable (15,000 cycles)
- · Raise the seat by 5cm to solve the problem of inconvenient movement when using the toilet.
- · Resistant to humid and hot environments and household cleaning agents.
- · High and low temperature resistance (-30  $^{\circ}$  to+70  $^{\circ}$ ).
- · Durable as new (Level 10 salt spray test)
- · Fixed and reliable, not moving
- · Max operation loading: 100kg
- · Max loading of handle: 50kg (one-side)
- · Certification: JCT2102-2012