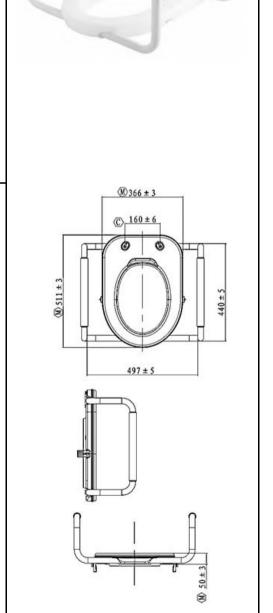

### SANITARY WARE SPECIFICATION SHEET

| Item Descriptions | American Standard (PRC) Easy comfort raised height toilet seat with rail |  |  |  |
|-------------------|--------------------------------------------------------------------------|--|--|--|
| Dimensions        | Refer to Drawing                                                         |  |  |  |
| Model             | COASCA02-0000220C0                                                       |  |  |  |
| Material          | HDPE (Seat) / Steel (Handle)                                             |  |  |  |
| Manufacturer      | American Standard (PRC)                                                  |  |  |  |
| Source            | Acme Sanitary Ware Co. Ltd<br>Mr. Eric Wong/ Mr. Don Yuen                |  |  |  |
| Contact Tel/Fax   | (852) 2388-7171 / (852) 2710-8012                                        |  |  |  |
| E-mail            | acme@acmesanitary.com.hk                                                 |  |  |  |
| Website           | www.acmesanitary.com.hk                                                  |  |  |  |